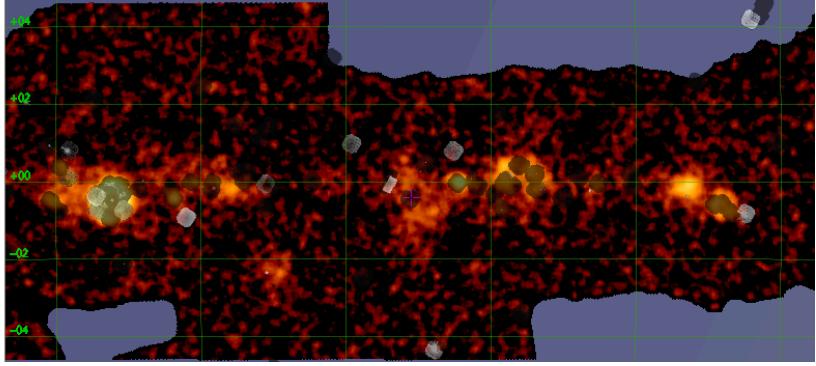

## HESS DEEP SURVEY / GASKAP PILOT

HESS SkyMap (to be covered by GASKAP PILOT)

# HESS DEEP SURVEY / GASKAP PILOT

#### Sciencific goals:

\* The TEV Galactic Population

The region includes Pulsars, SNRs, Unidentified, Stellar Clusters and PWNe

- The CR/ISM interplay
- A Deep Observation of the Near-Norma armOutpu
- Output: Deep Survey