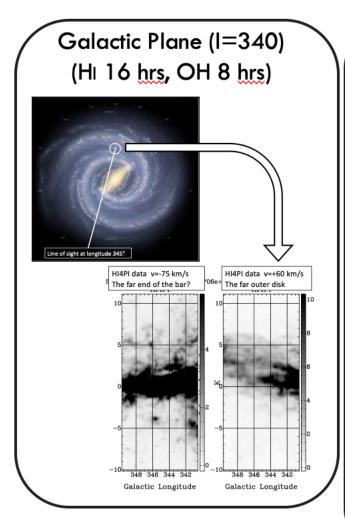

# XMM Legacy Program

Ideas discussed in the AP Meeting

## HESS DEEP SURVEY / GASKAP PILOT



HESS SkyMap (to be covered by GASKAP PILOT)



# HESS DEEP SURVEY / GASKAP PILOT

#### Sciencific goals:

\* The TEV Galactic Population

The region includes Pulsars, SNRs, Unidentified, Stellar Clusters and PWNe

- The CR/ISM interplay
- A Deep Observation of the Near-Norma armOutpu
- Output: Deep Survey



# Large survey of the Geminga Region

### Sciencific goals:

- Halo-like particles around nearby PSR The Geminga nebula
- Implication on the electron CRs
- Output for the astrophysics community (?) The anticenter ?



## Following up on Unidentified Sources

### Scientific goals:

- Unveiling TeV accelerators
- New sources?
- Output for the astrophysics community (?)