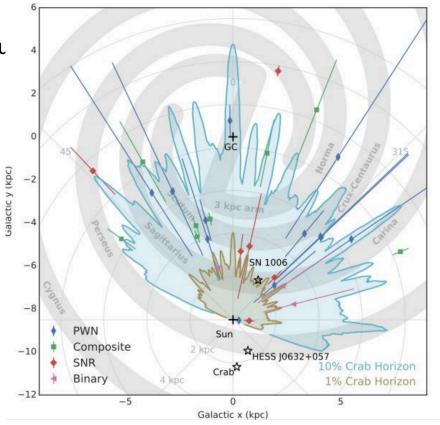

# Large survey of the Geminga Region

### Sciencific goals:

- Halo-like particles around nearby PSR The Geminga nebula
- Implication on the electron CRs
- Output for the astrophysics community (?) The anticenter ?